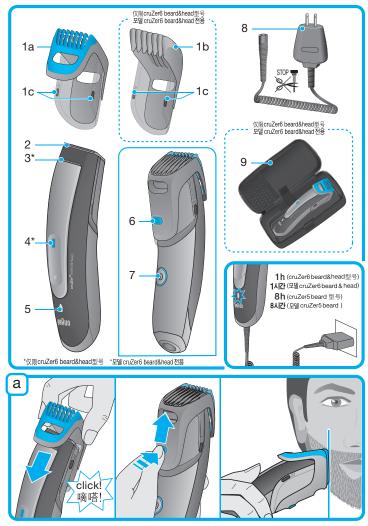

## 组件说明

- 1a 胡须及短发修剪梳
- 1b 剪发梳 (仅限cruZer6 beard&head型号)
- 1c 梳子释放按钮
- 2 宽边修剪器(32毫米)
- 3 精准修剪器(16毫米)(仅限cruZer6 beard&head型号)
- 4 精准修剪器释放按钮
- 5 充电指示灯
- 6 长度选择器
- 7 启动开关
- 8 专用电源线
- 9 保护外盒 (仅限cruZer6 beard&head型号)

## 充电

充电时理想环境温度为15℃至35℃。请勿将剃须刀长时间置于50℃以上的环境中。

- •关闭剃须刀,用专用电源线(8)将本产品接通电源。
- 首次充电或本产品数月未使用后充电应持续4小时(cruZer5 beard型号:约8 小时)。
- 完全充电后应剃须至电量耗尽,然后再次完全充电。此后每次充电约需1小时 (cruZer5 beard型号:约8小时)。
- 电源充满后不接电源可使用长达40分钟, 使用时间视胡须浓密程度而定。

# 梳子附件(1a,1b)

• 使用拇指和食指按住释放按钮(1c)可以取下梳子

# 胡须修剪

- 关闭本产品(a),装上胡须修剪梳(1a)。
- 按下长度选择器(6)并向上滑动胡须修剪梳,设定需要的胡须长度(1、3、5、7、9、11毫米可选)。
- 建议首先设定到最长的长度, 然后逐步缩短至期望达到的长度。
- 按下启动开关(7)。握住胡须修剪梳的边缘,沿皮肤表面逆着毛发生长的方向修 剪(a)。
- 为避免胡须堵塞梳子, 应每隔一段时间用刷子清洁。

#### 각부의 명칭

1a 턱수염과 짧은 머리를 다듬는 턱수염 조절빗

1b 머리카락을 자르는 머리용 조절빗 (모델 cruZer6 beard&head 전용)

- 1c 조절빗 분리 버튼
- 2 넓은 트리머(32 mm)
- 3 정밀 트리머 (16 mm)모델 cruZer6 beard&head 전용)
- 4 정밀 트리머 분리 버튼
- 5 충전 표시
- 6 길이 조절기
- 7 On/off 스위치
- 8 전용 코드 세트
- 9 파우치 (모델 cruZer6 beard&head 전용)

#### 충전

충전을 위한 주변의 최적 온도는 15°C에서 35°C입니다. 면도기를 50°C 이상의 온도에 장시간 방치하지 마십시오.

- 면도기 스위치를 끈 상태에서 전용 코드 세트(8)를 이용하여 면도기를 콘센트에 연결합니다.
- 최초 충전 시 또는 몇 개월 동안 면도기를 사용하지 않았을 경우, 최소한 4시간 이상 연속 충전하십시오(모델 cruZer 5 beard: 약 8시간).

<u>모델 cruZer5 beard:</u>

• 배터리가 완전 충전되면 콘센트에 연결되어 있는 한 지속적인 녹색으로 표시됩니다.

조절빗 장치(1a, 1b)

• 엄지와 집게 손가락을 이용하여 분리버튼(1c)을 누르시면 조절빗을 떼어 낼 수 있습니다.

## 턱수염 트리밍

- 전원을 끄고 턱수염 조절빗(1a)를 끼워 넣습니다(a).
- 길이 조절기(6)을 누르고 턱수염 조절빗을 원하는 턱수염의 길이까지 눌러 주십시오 (가능길이 설정: 1, 3, 5, 7, 9, 11 mm).
- 가급적 가장 높은 설정에서 시작하여 원하는 적당한 턱수염 길이로 낮추어 설정하는 것을 권합니다.
- on/off 스위치(7)를 눌러 주십시오. 턱수염 조절빗을 비스듬한 각도로 턱수염에 대고, 수염이 자라는 방향과 반대 방향으로 다듬습니다(a).
- 턱수염 조절빗이 머리카락으로 방해받지 않도록 때때로 솔로 청소하십시오.

# Description

- 1a Beard comb for trimming beard and short hair
- 1b Hair comb for cutting hair (model cruZer6 beard&head only)
- 1c Release buttons for comb
- 2 Wide trimmer (32 mm)
- 3 Precision trimmer (16 mm) (model cruZer6 beard&head only)
- 4 Release button precision trimmer
- 5 Charge Indicator
- 6 Length selector
- 7 On/off switch
- 8 Special cord set
- 9 Pouch (model cruZer6 beard&head only)

# Charging

The best environmental temperature for charging is between 15 °C and 35 °C. Do not expose the appliance to temperatures higher than 50 °C for extended periods of time.

- Using the special cord set (8), connect the appliance to an electrical outlet with the motor switched off.
- When charging for the first time or when the appliance is not used for a few months, leave the appliance to charge continuously for 4 hours (model cruZer5 beard: about 8 hours).

## Comb attachments (1a, 1b)

• The combs can be taken off by pressing the release buttons (1c) with your thumb and forefinger.

# **Beard trimming**

- Place the beard comb (1a) on the appliance with the appliance turned off (a).
- Press length selector (6) and slide the beard comb up to your desired beard length (possible length settings: 1, 3, 5, 7, 9, 11 mm).
- It is advisable to begin with the highest setting and then reduce the setting until you reach the desired beard length.
- Press the on/off switch (7). Hold the beard comb with the angled edge against your beard and guide the trimmer against the direction of the hair growth (a).
- To avoid clogging the beard comb with hair, clean it from time to time with the brush.